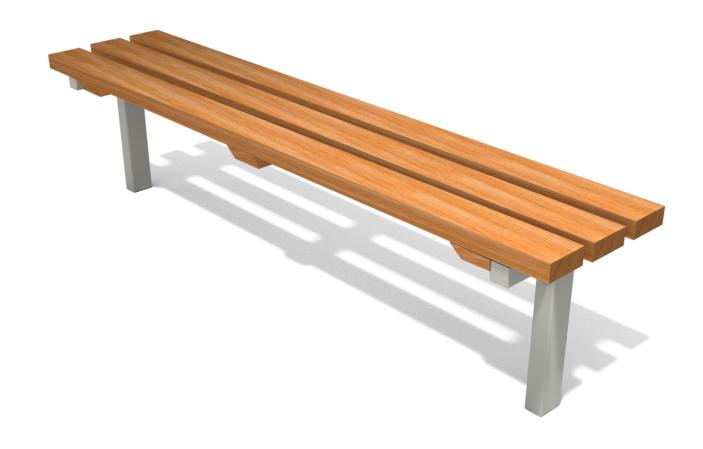

# **SMART**

### INFORMATION ABOUT THE PRODUCT

| Dimensions                  | 160 x 33 cm |
|-----------------------------|-------------|
| Overall height              | 40 cm       |
| Availability of spare parts | YES         |

## MATERIALS:

| SOLID CONSTRUCTION MADE<br>OF BLACK STEEL, CLEANED THE<br>SANDBLASTING PROCESS |  |
|--------------------------------------------------------------------------------|--|
|                                                                                |  |