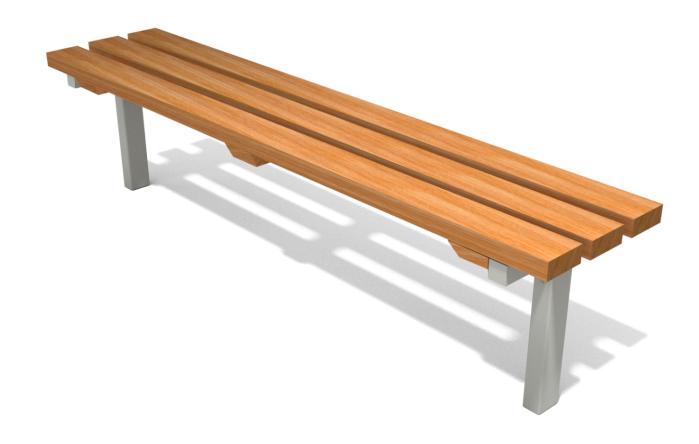

# **SMART**

### INFORMATION ABOUT THE PRODUCT

| Dimensions                  | 160 x 33 cm |
|-----------------------------|-------------|
| Overall height              | 40 cm       |
| Availability of spare parts | YES         |

## MATERIALS:

| SOLID CONSTRUCTION MADE<br>OF BLACK STEEL, CLEANED THE<br>SANDBLASTING PROCESS |  |
|--------------------------------------------------------------------------------|--|
|                                                                                |  |